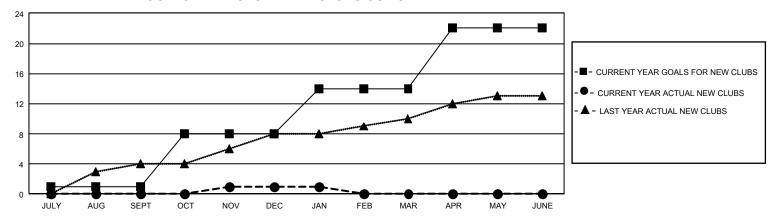

## GMT Constitutional Area 1, Group C

REPORT DOES NOT INCLUDE CLUBS IN UNDISTRICTED AREAS.

| Clubs                 |               |           |               | Members               |                          |                         |                                              |
|-----------------------|---------------|-----------|---------------|-----------------------|--------------------------|-------------------------|----------------------------------------------|
| RESULTS FOR 2021-2022 |               |           |               | RESULTS FOR 2021-2022 |                          |                         |                                              |
| QUARTER               | NEW CLUB GOAL | NEW CLUBS | DROPPED CLUBS | QUARTER M             | EMBER GROWTH NET<br>GOAL | MEMBER GROWTH<br>ACTUAL | DROPPED MEMBERS ACTUAL (including transfers) |
| JULY/AUG/SEPT         | 3             | 0         | 4             | JULY/AUG/SEP          | T 330                    | 481                     | 393                                          |
| OCT/NOV/DEC           | 21            | 1         | 4             | OCT/NOV/DEC           | 338                      | 509                     | 493                                          |
| JAN/FEB/MAR           | 18            | 0         | 1             | JAN/FEB/MAR           | 313                      | 158                     | 172                                          |
| APR/MAY/JUNE          | 24            | 0         | 0             | APR/MAY/JUNE          | 308                      | 0                       | 0                                            |

## GOALS AND ACTUAL NEW CLUBS CUMULATIVE