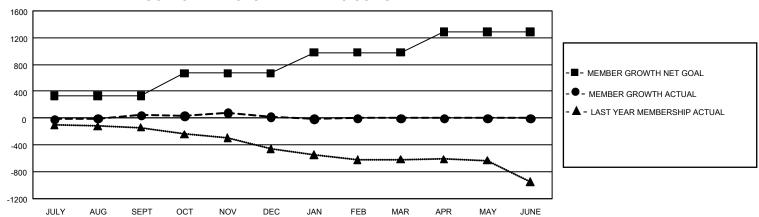

## GMT Constitutional Area 1, Group C

REPORT DOES NOT INCLUDE CLUBS IN UNDISTRICTED AREAS.

| Clubs                 |               |           |               | Members               |                          |                         |                                              |
|-----------------------|---------------|-----------|---------------|-----------------------|--------------------------|-------------------------|----------------------------------------------|
| RESULTS FOR 2021-2022 |               |           |               | RESULTS FOR 2021-2022 |                          |                         |                                              |
| QUARTER               | NEW CLUB GOAL | NEW CLUBS | DROPPED CLUBS | QUARTER M             | EMBER GROWTH NET<br>GOAL | MEMBER GROWTH<br>ACTUAL | DROPPED MEMBERS ACTUAL (including transfers) |
| JULY/AUG/SEPT         | 3             | 0         | 4             | JULY/AUG/SEP          | T 330                    | 481                     | 393                                          |
| OCT/NOV/DEC           | 21            | 1         | 4             | OCT/NOV/DEC           | 338                      | 509                     | 493                                          |
| JAN/FEB/MAR           | 18            | 0         | 1             | JAN/FEB/MAR           | 313                      | 158                     | 172                                          |
| APR/MAY/JUNE          | 24            | 0         | 0             | APR/MAY/JUNE          | 308                      | 0                       | 0                                            |

## GOALS AND ACTUAL MEMBERS CUMULATIVE

| DROPPED CLUBS: 9 |       | 331 CLUBS OF 640 ADDED 1<br>OR MORE NEW MEMBERS | GENDER DISTRIBUTION                  |                 |  |
|------------------|-------|-------------------------------------------------|--------------------------------------|-----------------|--|
|                  |       |                                                 | MALE                                 | 13,413 (68.76%) |  |
|                  |       |                                                 | FEMALE                               | 6,090 (31.22%)  |  |
| DROPPED MEMBERS  |       |                                                 | NON BINARY                           | 0 (0.00%)       |  |
| DECEASED         | 176   |                                                 | PREFER NOT TO ANSWER                 | 5 (0.03%)       |  |
| CLUB CANCELLED   | 26    |                                                 | TOTAL FAMILY UNIT MEMBERS 3,9        |                 |  |
| OTHER            | 856   | CLICK HERE FOR                                  | TO THE TAIMET STATE INCLUDENCE       |                 |  |
| TOTAL            | 1,058 | CUMULATIVE MEMBERSHIP DATA                      | FAMILY MEMBERS PAYING HALF DUES 1,98 |                 |  |